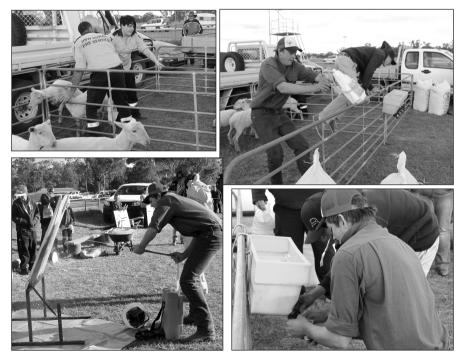

## Next Gen SECTION X Farmers Challenge

Second day of show Starts approximately 4pm Steward: Amiee Vernon 0408 108 929

## Sponsored by Max and Una Gaff, and Madeline Foran

Entries \$10 per team

Male, female or mixed teams of two members, open to all ages over 15 years, unlimited amount of teams, teams of two.

Competition is not restricted to the farming community. Each team will compete in a relay of practical challenges with the winner decided on time and correct safety procedures. Generous prize money and prizes are offered to the winning team and placegetters. This action-packed, entertaining event has been a highlight of the Gilgandra Show.

## Get your mates together, enter a team and add to the fun at this year's Gilgandra Show.

126